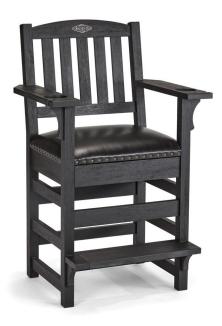

## Centennial Players Billiard Chair Black Wire Brush

A beautiful reproduction of a Brunswick chair from 1923. Designed to complement all billiard rooms, the Player's Chair adds class and elegance to any home.

## **Specifications**

- Comfortable pin-nailed seat cushion
- Two cue notches and two cup holders in the armrests
- A foot rest with black protector
- A hidden drawer for storing your billiard accessories
- Finishes: Black Wire Brush. Call for availability in Rustic Brown, Rustic Grey and Espresso

## **Dimensions**

Overall: 28 15/16" Wide (with arms) x 45 3/4" High x 27" Depth

https://www.petersbilliards.com/pool-tables/centennial-players-chair-black-wire-brush

©2024 Peters Billiards