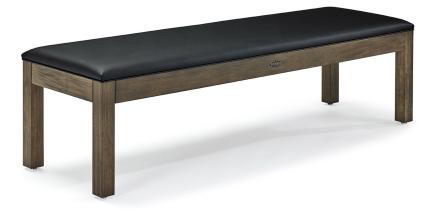

## Centennial Storage Bench Rustic Dark Brown

The Centennial Storage Bench features a modern design and is designed to match your favorite billiard table and furniture.

## Specifications

Materials include solid hardwood, plywood and wood product.

Features include storage for all accessories included in our <u>Centennial Play Package\*</u>, and gas assist hinges for easy open and close. The Storage Bench seats 3 comfortably at 75.25" long.

## Finish: Rustic Dark Brown

\*Sold separetely, not included with the Bench.

https://www.petersbilliards.com/pool-tables/centennial-storage-bench-rustic-dark-brown

©2024 Peters Billiards