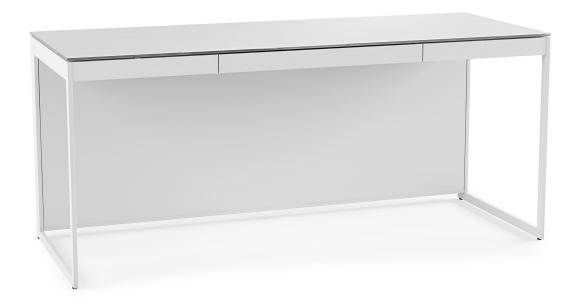

# Centro Office Desk 6401

Price: \$1,799.00 See Product Details

Free Shipping Lead Time: Arrives in 4-6 weeks

The keystone of a Centro office set-up, the Centro Desk 6401 includes a flip-down drawer lined with mouse-friendly non-slip material to keep a keyboard and rechargeable items in place.

### **Dimensions**

• 29"H x 66.25"W x 26"D

#### **Features**

- Easy-access wire management panel
- · Keyboard drawer
- Tempered glass top virtually shatterproof and four to five times stronger than standard glass

#### **Materials**

- Painted hardwood veneer
- Power-coated steel

- Satin-etched tempered glass
- Nonslip drawer liner

https://www.petersbilliards.com/furniture/centro-office-desk-6401

©2024 Peters Billiards