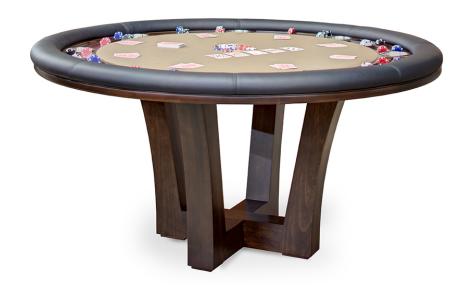

## City Professional Texas Hold 'em Table

Base Price: \$5,688.00 See Product Details

Free Shipping Lead Time: Arrives 16-24 weeks

The City Reversible Top Game Table is a premium solid hardwood game table & dining table all in one with a flip of the top. The game table is available in many sizes and shapes to fit your room and play preferences.

## **Specifications**

- The City Professional Game Table is made for high-end poker rooms and serious players.
- The Professional series game tables feature replaceable components throughout the top in case anything is damaged.
- Features a multi-step, post-catalyzed lacquer finish for tremendous beauty and durability.
- Table is made-to-order in the United States of America.
- Original California House design.
- 100% solid kiln-dried hardwood frame and base for durability.
- Drop-in stainless steel cup holders for easy cleaning.
- Massive hardwood, laminated end-grain top support beams for unparalleled strength.
- 30 1/2" floor to table top.