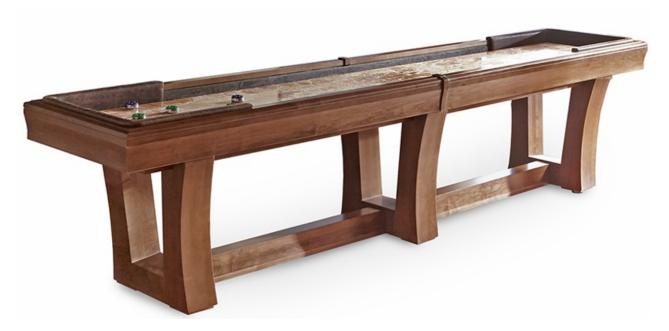

# City Shuffleboard Table

Base Price: \$11,449.00 See Product Details

Free Local Delivery Lead Time: Call for current lead time

The City Shuffleboard Table is one of the finest shuffleboard tables made today with features not found on anywhere else.

## Description

Available in 9', 12', 14', 16', and 18' sizes to fit your room.

Main Image Shown in: Tobacco Maple Finish

- The City Shuffleboard Table is an original California House design.
- Made to order in the USA.
- Solid 2.25" thick solid tongue & grooved beech wood play field with inlaid black walnut scoring areas.
- Slow curing, poured polymer play surface for durability.
- Heavy-duty climate adjusters to maintain proper concavity of play field.
- Premium black & white weights (pucks) come standard.
- Microfiber lined alley for easy cleanup and high-end appeal.
- 100% solid kiln-dried hardwood frame and base.
- Factory pre-assembled chassis is precision leveled for accurate play.
- Unique padded end collars protect ends of table from heavy weights (pucks).
- Multi-step, post-catalyzed lacquer finish for tremendous beauty and durability.