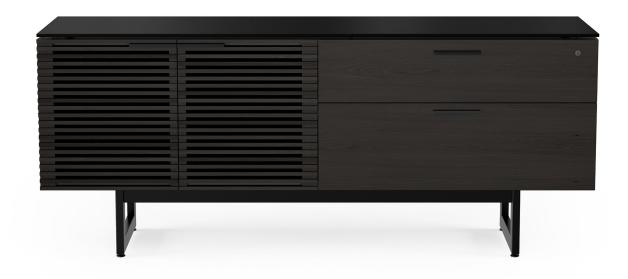

# Corridor Office Credenza 6529

Price: \$3,099.00 See Product Details

Free Shipping Lead Time: Arrives in 4-6 weeks

Beautiful on its own or as a complement to an office ensemble, the Corridor Office credenza includes an adjustable storage compartment with louvered doors and locking storage drawers. Build a beautifully functional workspace with this and other coordinating Corridor Office pieces (i.e. desk, multifunction cabinet and file cabinet).

#### **Features**

- Adjustable shelves
- Storage drawer
- Letter/legal file storage
- Locking drawers
- Tempered glass top virtually shatterproof and four to five times stronger than standard glass

#### **Materials**

- Stained solid wood
- Hardwood veneer
- Power-coated steel

• Satin-etched tempered glass