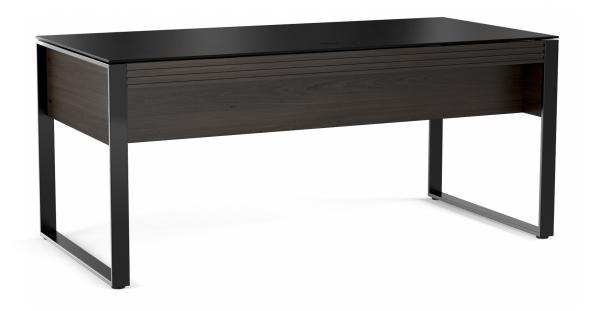

# Corridor Office Desk 6521

Price: \$2,599.00 See Product Details

Free Shipping Lead Time: Arrives in 4-6 weeks

The Corridor Office desk is a thoughtfully composed workspace that includes a hidden flip-front keyboard drawer, a storage drawer and a front modesty panel for comfortable cross-desk collaboration.

#### **Features**

- Easy-access wire management panel
- Keyboard drawer
- Storage drawer
- Tempered glass top virtually shatterproof and four to five times stronger than standard glass

#### **Materials**

- · Stained solid wood
- · Hardwood veneer
- Power-coated steel

- Satin-etched tempered glass
- Nonslip drawer liner

### **Dimensions**

• 29.75"H x 67.75"W x 32.25"D

https://www.petersbilliards.com/furniture/corridor-office-desk-6521

©2024 Peters Billiards