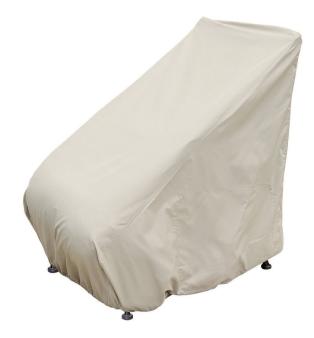

## Counter Height Chair

Price: \$55.00 See Product Details

Local Pick Up & Delivery Lead Time: In Stock

CP116 Counter Height Chair with elastic & spring cinch lock

## **Furniture Covers features:**

- Spring cinch lock to secure protective cover into place for a snug fit
- Convenient storage pouch sewn onto most covers
- Champagne Polyester 300D fabric
- UPF 50+
- Machine washable

**Size:** 28" W x 33" D x 43" H

Material: RhinoWeave

Color: Champagne

\*Rhinoweave is a tough fabric, designed to be both durable and breathable. The fabric is water resistant and

will not crack or peel like vinyl covers do. The best thing about Rhinoweave is the softness of the fabric. It won't scratch the furniture underneath, keeping it protected all year long.