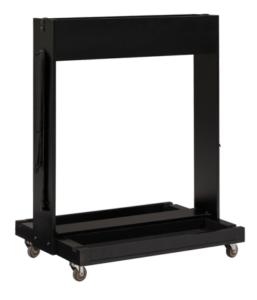

## Dining and Table Top Conversion Valet

## **Specifications**

- Designed for either dining or table tennis conversion tops
- Compact storage position makes storing your conversion tops easy
- Safety straps included for enhanced protection and smooth maneuverability
- Ample storage space accommodates a significant amount of table tennis or game accessories
- Large furniture grade caster wheels for easy mobility over multiple surface types including hardwoods, tile, laminate, carpet
- Contemporary black finish blends in with existing furniture regardless of finish