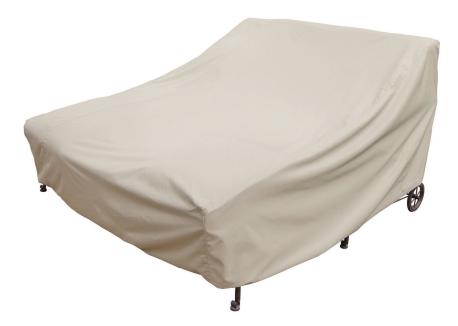

## **Double Chaise**

Price: \$109.00 See Product Details

Local Pick Up & Delivery Lead Time: Call for current lead time

CP130 Double Chaise with 4 ties, elastic & spring cinch lock

**Size:** 61" W x 86" D x 42" H

Material: RhinoWeave

Color: Champagne

\*Rhinoweave is a tough fabric, designed to be both durable and breathable. The fabric is water resistant and

will not crack or peel like vinyl covers do. The best thing about Rhinoweave is the softness of the fabric. It won't scratch the furniture underneath, keeping it protected all year long.