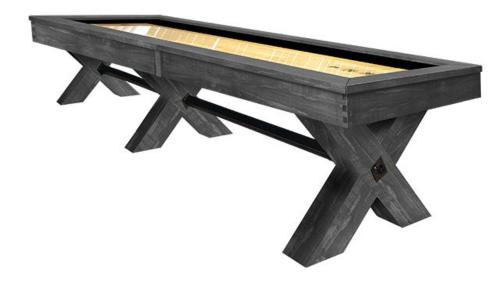

## Main Image Shown in: Matte Fossil Grey on Pine

The Durango Shuffleboard Table is made from Solid Pine and features natural characteristics of live edge wood along with band-saw distressing and rustic bolt accents on the legs. All Olhausen Shuffleboards are hand-crafted at our 250,000 sq. ft. manufacturing facility in Portland, TN.

Color in images are for reference only and not to be used for final color matching. Shades vary due to settings on your device's screen and/or monitor.

Sizes: 9 ft, 12 ft, 14 ft, 16 ft, 18 ft, 20 ft & 22 ft

Wood Material: Pine

Finishes: Matte Fossil Grey and Matte Breckenridge only

Playfield: 20" Solid Maple with 1/4" polymer surface

Exclusive Accu-Lock leveling system

Custom logos on playfield available (Call for availability)