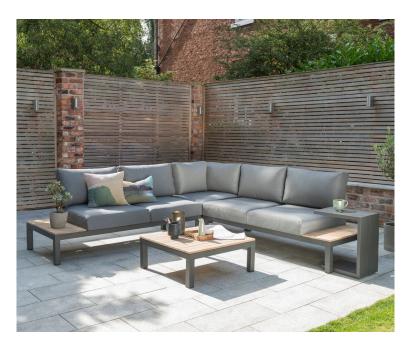

# Elba Corner Sectional Set

Price: \$4,489.00

Sale Price: \$4,040.10 See Product Details

Local Pick Up & Delivery Lead Time: Call for current lead time

#### **Set Includes:**

- 393105-200K1 Elba Corner Set(L & R Loveseat, Corner & Coffee Table) x1
- 393107-0200 Elba Side Table x1

## Items Included

- 393105-200K1 Elba Corner Set(L & R Loveseat, Corner & Coffee Table) x1
- 393107-0200 Elba Side Table x1

### **Elba Corner Set**

• Dimensions of Sectional: 99"x99"x28"

#### **Elba Side Table**

- Dimensions: 23 x 21 x 7 inches
- Light-weight charcoal powder coated aluminum construction
- Can be used as an end table or a dividing table in the Elba corner Set
- Some assembly required