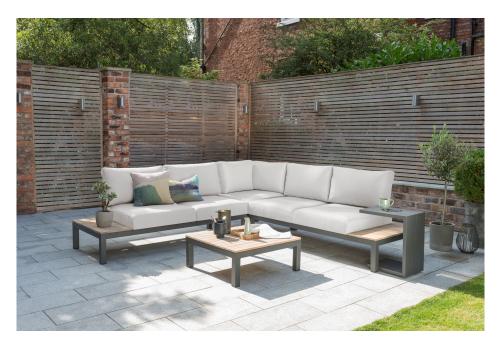

## Elba Deep Seating

Contact us for price & availability See Product Details

The Elba Corner Set blends aluminium and wood for a modern take on traditional garden furniture styles. Relax on the outdoor corner seating with friends or enjoy time on your own. Serve drinks on the weathered teak wood tables. The thick, foam core cushions sit on textile sling for maximum comfort on your corner garden furniture set.

## **Specifications**

- Light-weight charcoal powder coated aluminum frame with stainless steel hardware
- · Reinforced square tubing for added strength
- Solid FCS certified teak components coordinate with frame
- Ample seating accommodates up to 4 individuals comfortably
- Can be set up in numerous configurations
- 100% Acrylic Sunbrella cushion fabrics for optimal weather resistance and color fastness
- Thick 4" foam core seat cushions promote proper posture
- · Large coordinating back pillows provide added support
- Cushions available in Cast Silver or Spectrum Indigo
- Minimal assembly required