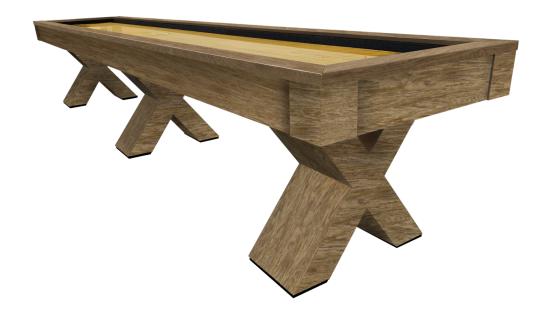

## **Encore Shuffleboard Table**

Base Price: \$12,920.00 See Product Details

Free Local Delivery Lead Time: Call for current lead time

**Details** 

Description

Main Image Shown in: Matte Natural Finish on Special Santa Monica Veneer

The Encore Shuffleboard Table is made from Solid Wood and features flat panel aprons and unique "X" style legs. All Olhausen Shuffleboards are hand-crafted at our 250,000 sq. ft. manufacturing facility in Portland, TN.

Wood Material: Maple, Oak or Special Veneer

Finishes: All Olhausen Finishes and Special Veneer Finishes (View Finishes Catalogue)

Playfield: 20" Solid Maple with 1/4" polymer surface

## Exclusive Accu-Lock leveling system

Custom logos on playfield available (Call for availability)

Made in the USA

**Lifetime Warranty** 

What's Included