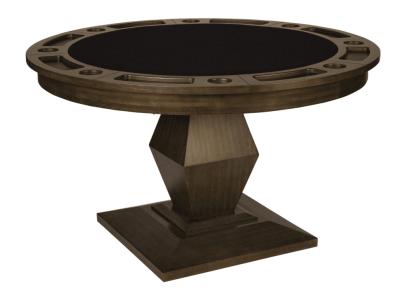

# **Euclid Game Table**

Contact us for price & availability
See Product Details

Gather around the unique Euclid Game Table for a fun game of cards or a relaxing dinner with your family and friends. The tabletop is two-sided: One side is set up for playing cards or board games - while the other is an elegant dining top. Or add the bumper pool option for three tables in one!

#### **DETAILS**

- Available in a variety of wood finishes
- Includes 2-way tabletop (dining, poker), with optional 3-way tabletop (dining, poker, bumper pool)
- 8 Player Positions
- Made in America