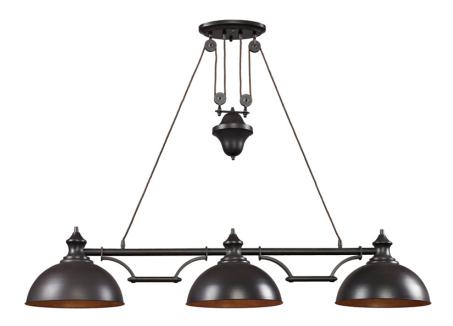

## Farmhouse Billiard Light Bronze

Inspired by antique lighting, this series recalls turn-of the century farmhouse style, with simple, yet functional design details.

## **Specifications**

Farmhouse 3-Light Adjustable Island Light in Weathered Zinc with Matching Shade.

This fixture is height adjustable from 33" to 54" by simply pulling down or lifting up on the handle.

**BULB INCLUDED:** No

**BULB NUMBER:** 3

**BULB TYPE:** A19

**BULB WATTAGE:**100

FINISH: Oiled Bronze

**Dimensions** 

**Length:** 13.00 in.

Width: 56.00 in.

**Height:** 33.00 in.

Max Height: 54.00 in.

Extension/Depth: 13.00 in.

Backplate/Canopy Width: 10.00 in.

**Backplate/Canopy Length:** 6.00 in.

Weight: 24.00 lb.

https://www.petersbilliards.com/pool-tables/farmhouse-billiard-light-bronze