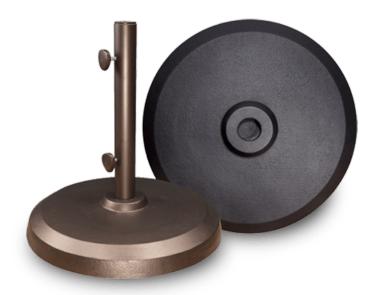

# Garden Base Cast Aluminum

Base Price: \$240.00 See Product Details

Local Pick Up & Delivery Lead Time: Call for current lead time

**Details** 

**SPECIFICATIONS** 

## **FEATURES**

Cast Aluminum Shell w/ Cast Iron Core Dual-purpose stem

## ADD-ON WEIGHT

Optional cast iron 30 lb. weight that can be added onto our 50 lb. base

# **DUAL-PURPOSE STEM**

Base stem fits umbrella poles up to 1.5". Ideal for free-standing or positioned under-the-table FULL STEM: For free-standing shade applications REDUCED STEM: For under-the-table applications

## **OPTIONS:**

Add-on Weight (30lbs.)
Aluminum Stem for 2" poles.

# **DIMENSIONS**

Diameter: 19.5" Weight: 50 lbs.

Cube: 1.4

https://www.petersbilliards.com/outdoor-patio/garden-base-cast-aluminum

©2024 Peters Billiards