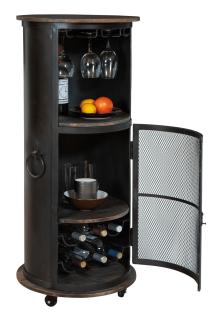

# **Specifications**

- Finished in aged iron black with contrasting natural solid wood top and shelves
- This portable metal cabinet is finished on all sides and features a hinged wire mesh door and two large decorative rings
- Four casters allow the cabinet to be easily moved and placed against a wall or in an open setting to be accessed from all sides
- Metal stemware rack for wine glass storage
- Two fixed wooden shelves for storage
- Metal wine bottle rack holds up to 6 wine bottles