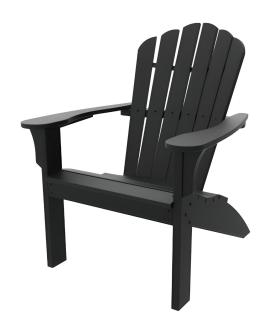

## Coastline Harbor View Adirondack Black

Price: \$584.00

Sale Price: \$525.60 See Product Details

Local Pick Up & Delivery Lead Time: In Stock

The Coastline Harbor View Adirondack Chair on Black provides a fresh take on the classic Adirondack. Coastline is designed using less material for a lighter profiles that incorporate long lasting beauty and value.

## **Specifications**

Unique lines give it a distinctive profile that strikes a balance between function and style that works in any outdoor setting. The Coastline Collection is made from the same EnviroWood as Seaside Casual Furniture. Manufactured with Seaside's craftsmanship and attention to detail,