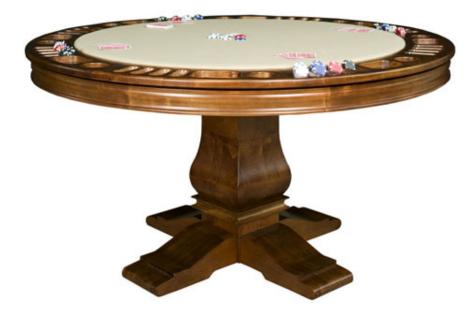

## **SPECIFICATIONS**

The Hillsborough defines tradition. A table suitable for professional players and interior designers alike. Reversible Dining / Game Top with Storage area beneath top. Pair with 4+ game chairs for a full set!

## Details

- Features a generous 2" deep storage area beneath the removable top for chips, cards or puzzles.
- Table is made-to-order in the United States of America
- 100% solid kiln-dried hardwood frame and base for durability
- Genuine leather, non-slip top protectors snap on to cradle the reversible top
- Massive hardwood, laminated end-grain top support beams for unparalleled strength
- Adjustable nylon floor glides for a wobble-free experience
- All game tables feature a multi-step, post-catalyzed lacquer finish for tremendous beauty and durability
- 30 1/2" floor to table top