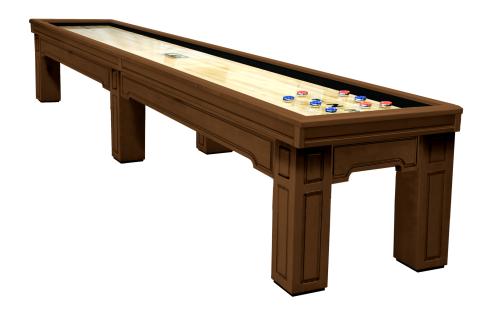

## Description

The Huntington Shuffleboard Table is made from Solid Wood and features flat paneled apron with routered detail and pedestal base legs.

Color in images are for reference only and not to be used for final color matching. Shades vary due to settings on your device's screen and/or monitor.

Sizes: 9 ft, 12 ft, 14 ft, 16 ft, 18 ft, 20 ft & 22 ft

Wood Material: Maple

Finishes: Available in all Olhausen® Finishes. (View Finishes Catalogue)

Playfield: 20" Solid Maple with 1/4" polymer surface

Exclusive Accu-Lock leveling system