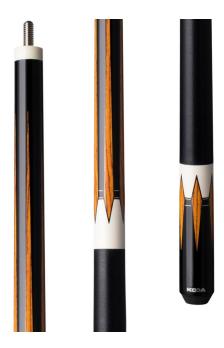

## Description

48" Short Cue - Matches Peters Premium Playkit Cues

Eye-catching custom look graphics with genuine Irish linen wrap. This model features a black and stained Maple forearm and butt with six-point classic drop diamond graphic design and solid black Irish linen wrap.