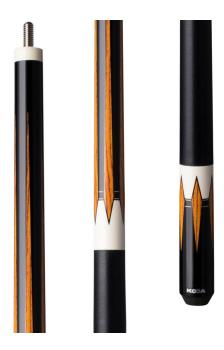

## Description

Eye-catching custom look graphics with genuine Irish linen wrap. This model features a black and stained Maple forearm and butt with six-point classic drop diamond graphic design and solid black Irish linen wrap.

- Made from 100% North American Grade A Hard Rock Maple
- Pro taper shaft treated with a special French cue wax
- French Le Pro hard leather tip
- High-impact ferrule for durablity
- High-gloss Super UV Finish protects cue from fading & chipping