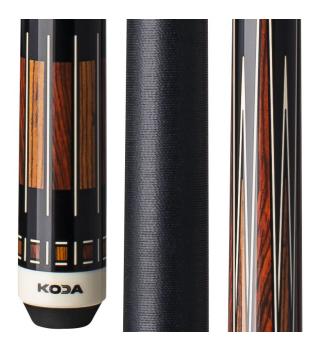

## Koda 57" KD50 Black Cocobola 2pc Pool Cue

Koda 57" KD50 Black Cocobola in 2 piece Pool Cue

## **Specifications**

**NOTE:** Some weights may not be available for immediate shipping. Please call 612-866-8433 to find out if a specific weight is available for this cue.

- Black stained forearm
- 8 point forearm cocobolo & bocote design.
- Black butt sleeve with a cocobolo & bocote design.
- Black Irish linen wrap & bocote ring work design
- Shaft: Hard Maple
- Joint: 5/16 x 18 Thread
- Shaft Diameter: 13mm
- Shaft Length: 29 Inch