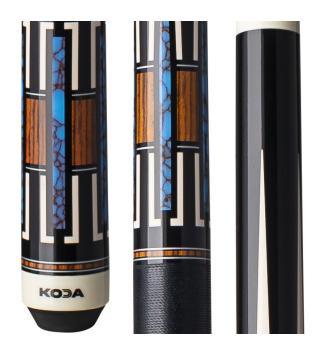

## Koda 57" KD51 Black Recon 2pc Pool Cue

Koda 57" KD51 Black Recon in 2 piece Pool Cue

## **Specifications**

**NOTE:** Some weights may not be available for immediate shipping. Please call 612-866-8433 to find out if a specific weight is available for this cue.

- Black stained forearm
- 4 point forearm micarta cocobolo blue recon design.
- Black stained butt sleeve with a matching forearm design.
- Black Irish linen wrap and bocote ring work design.
- Shaft: Hard Maple
- Joint: 5/16 x 18 Thread
- Shaft Diameter: 13mm
- Shaft Length: 29 Inch