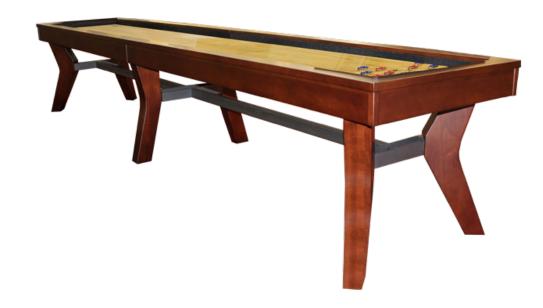

## Laguna Shuffleboard Table

Base Price: \$11,583.00 See Product Details

Free Local Delivery Lead Time: Call for current lead time

**Details** 

Description

Main Image Shown in: Matte Traditional Mahogany on Maple

The Laguna Shuffleboard Table is made from Solid Wood and features flat paneled cabinet and turned legs with metal cross bar. All Olhausen Shuffleboards are hand-crafted at our 250,000 sq. ft. manufacturing facility in Portland, TN.