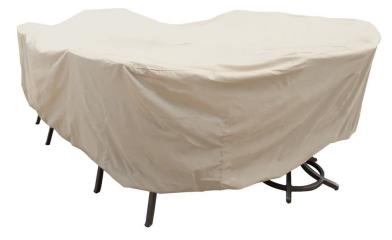

## Large Oval/Rectangle Table & Chairs

Price: \$171.00 See Product Details

Local Pick Up & Delivery Lead Time: Call for current lead time

CP699 Large Oval/Rectangle Table & Chairs with 8 ties, elastic & spring cinch lock

## **Furniture Covers features:**

- Spring cinch lock to secure protective cover into place for a snug fit
- Convenient storage pouch sewn onto most covers
- Champagne Polyester 300D fabric
- UPF 50+
- Machine washable

Size: 92" W x 128" D x 36" H

Material: RhinoWeave\*

Color: Champagne

will not crack or peel like vinyl covers do. The best thing about Rhinoweave is the softness of the fabric. It won't scratch the furniture underneath, keeping it protected all year long.