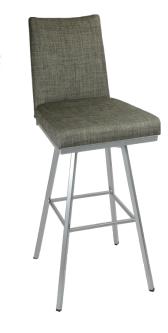

## Linea - Swivel Stool

Base Price: \$331.00 See Product Details

Free Shipping Lead Time: Arrives 7-10 weeks

No fuss. No frills. For this stool, beauty resides in pure simplicity. From the back down to the legs, impeccably clean lines complement the loft style design of your interior.

## **Specifications**

Seat Height Options: 26" and 30"Overall Height with 30" Seat: 43"

Overall Depth: 20 3/8"Overall Width: 17 3/8"

• Frame: Metal

• Swivel Type: 360 Swivel

• Features: Armless

Finish Options: Options AvailableUpholstery Options: Options AvailableSwivel stool without memory return