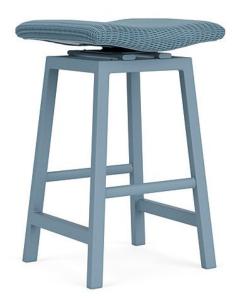

## Loom Swivel Bar Stool

Contact us for price & availability See <u>Product Details</u>

Local Pick Up & Delivery Lead Time: Call for current lead time

These popular Lloyd Loom products are designed to complement any collection. From bistro chairs and bar stools to porch rockers and pool chaises, customize your outdoor space with these handcrafted loom accessories.

## **Specifications**

Height (in): 29.5Width (in): 18Depth (in): 17.5

Also available in Counter Height. Contact us at <a href="mailto:info@petersbilliards.com">info@petersbilliards.com</a> or call us at 612.866.8433