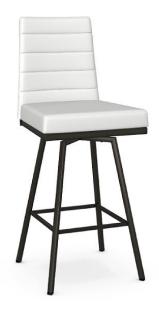

## Luna - Swivel Stool

Base Price: \$341.00 See Product Details

Free Shipping Lead Time: Arrives 7-10 weeks

## **Specifications**

- Well-cushioned seat and backrest
- Made of heavy-duty North American steel
- Powder-coated metal finish durable, eco-friendly and lead free
- Fully welded frame for strength and durability
- 10 year residential warranty on frame
- 1 year residential warranty on fabric
- Made in North America by Amisco
- Built to last for decades!
- Swivel stool without memory return

## **Dimensions**

- Top of Seat to Floor: Counter 26", Bar 30"
- Overall Height: Counter 39", Bar 43"
- Overall Width: Counter 16 1/2", Bar 17 3/8"

Overall Depth: 20 1/2"Weight: 26 - 28 lbs

https://www.petersbilliards.com/barstool/luna-swivel-stool