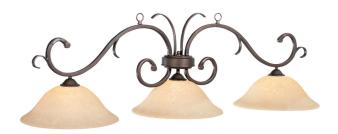

## Lunar Billiard Light

Scroll detailing lends a soft, romantic charm to this 3-light billiard fixture.

## **Specifications**

Sporting metal detailing and frosted glass shades, this fixture delivers plenty of illumination to shoot a game or two, or to light up a counter space. A versatile addition, this three-light fixture features classic chain suspension on either side with a beautiful oil rubbed bronze finish. A traditional look, this light is a magnificent upgrade in any room.

Weight: 33.5 lbs

**Dimensions:**  $56 \times 16$  in

Max Wattage: 100W

Chain Length (ft.): 3 ft. per side

Finish: Oil rubbed bronze

Bulb(s) Included: Not included

Material: Oil Rubbed Bronze Metal Bar / Glass Shades