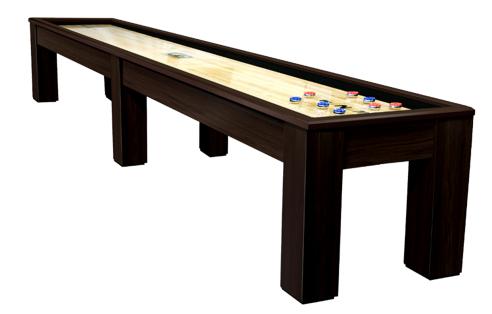

## Madison Shuffleboard Table

Base Price: \$11,475.00 See Product Details

## Free Local Delivery Lead Time: Call for current lead time

Details

Description

The Madison Shuffleboard Table is made from Solid Wood and features flat paneled cabinet and pedestal base legs. All Olhausen Shuffleboards are hand-crafted at our 250,000 sq. ft. manufacturing facility in Portland, TN.

Finishes: Available in all Olhausen® Finishes. (View Finishes Catalogue)

Upgraded Brushed or Polished Aluminum available (Call for availability)

Playfield: 20" Solid Maple with 1/4" polymer surface

Exclusive Accu-Lock leveling system

Custom logos on playfield available (Call for availability)

Made in the USA

Lifetime Warranty

Dimensions

20" Playfield

- 9' 35 x 118.75
- 12' 35 x 15.75
- 14' 35 x 174.75
- 16' 35 x 198.75
- 18' 35 x 222.75
- 20' 35 x 246.75
- 22' 35 x 270.75