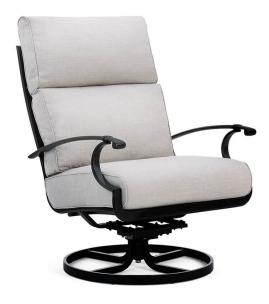

## Manor Ultra High Back Swivel Lounge Chair Night Cast Silver

Price: \$1,659.00

Sale Price: \$1,493.10 See Product Details

Local Pick Up & Delivery Lead Time: In Stock

Long considered the most comfortable chair in the Winston® lineup, this classic features an open air frame, soft curves, and an inviting silhouette that easily fits in a variety of outdoor spaces and contributes to its enduring popularity

## **Specifications**

Weight: 56.0000Frame Finish: Night

• Dimensions (W x D x H inches): 36.5 in L x 30 in W x 43.5 in H

https://www.petersbilliards.com/outdoor-patio/manor-ultra-high-back-swivel-tilt-lounge-chair © 2024 Peters Billiards