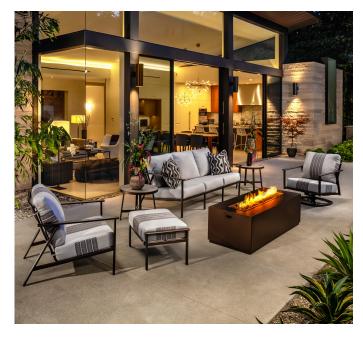

## Marin Deep Seating

Contact us for price & availability

The Marin collection takes inspiration from the Northern California coastal community of Marin County, located just north of San Francisco's Golden Gate Bridge. Taking cues from both natural elements as well as modern design, Marin exemplifies the relaxed yet sophisticated nature of the area.

Marin is a full-line collection that includes dining, deep seating and lounge options in both cushion and our patent pending Flex Comfort seating. Additionally, Marin cushioned deep seating features our Plush Comfort and Sytex Seating Systems, which creates a superior level of comfort.