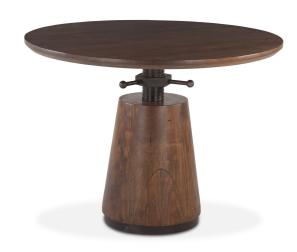

## **DETAILS**

Crafted exclusively from sustainable Acacia wood and antique zinc stained reclaimed cast iron, the Industrial Modern collection is all about functionality. Because each piece is adjustable, this collection proves to be versatile where it can be used at dining or bar height. A recycled iron accent serves as a stopper so once the table is at a desired height, the stopper will keep the top in place. The faux live-edge provides an organic touch to a truly unique piece.

## **SPECIFICATIONS**

Material: Acacia Wood and Reclaimed Iron

**Color:** Walnut and Antique Zinc

**DIMENSIONS** 

**Size:** 40"x40"x30"-42" **Weight:** 166.84 lbs.

https://www.petersbilliards.com/furniture/marshall-adj-table