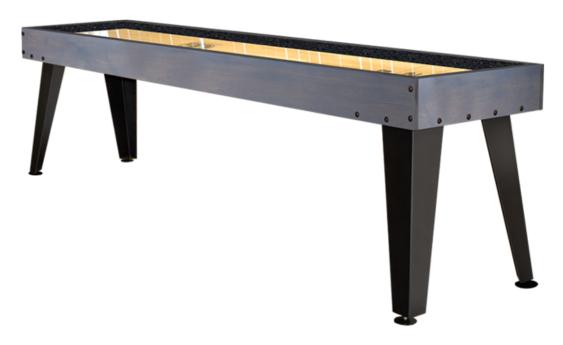

# Maverick Shuffleboard Table

Base Price: \$3,956.00 See Product Details

Free Local Delivery Lead Time: Call for current lead time

**Details** 

Description

Main Image Shown in: Matte Fossil Grey on Tulipwood

The Maverick Shuffleboard Table is made from Solid Tulip Wood with Black Powder coated legs. All Olhausen Shuffleboards are hand-crafted at our 250,000 sq. ft. manufacturing facility in Portland, TN.

Color in images are for reference only and not to be used for final color matching. Shades vary due to settings on your device's screen and/or monitor.

Sizes: 9 ft

Wood Material: Tulip

Finishes: Matte Fossil Grey

Playfield: 20" Solid Maple with 1/4" polymer surface