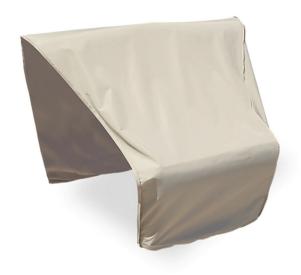

## Modular Corner Wedge Left End (Right Facing)

Price: \$89.00 See Product Details

Local Pick Up & Delivery Lead Time: Call for current lead time

CP406-L Modular Wedge Left End (Right Facing) Fits Wedge End Sectional with elastic & spring cinch lock

## **Furniture Covers features:**

- Spring cinch lock to secure protective cover into place for a snug fit
- Convenient storage pouch sewn onto most covers
- Champagne Polyester 300D fabric
- UPF 50+
- Machine washable

**Size:** 52" W x 40" D x 32" H (28" Front)

Material: RhinoWeave

Color: Champagne

Modular code:

\*Rhinoweave is a tough fabric, designed to be both durable and breathable. The fabric is water resistant and will not crack or peel like vinyl covers do. The best thing about Rhinoweave is the softness of the fabric. It won't scratch the furniture underneath, keeping it protected all year long.