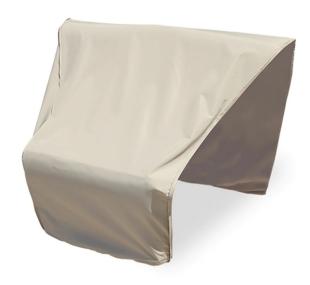

## Modular Corner Wedge Right End (Left Facing)

Price: \$89.00 See Product Details

Local Pick Up & Delivery Lead Time: Call for current lead time

CP406-R Modular Wedge Right End (Left Facing). Fits Wedge End Sectional with elastic & spring cinch lock

**Size:** 52" W x 40" D x 32" H (28" Front)

Material: RhinoWeave

Color: Champagne

Modular code:

\*Rhinoweave is a tough fabric, designed to be both durable and breathable. The fabric is water resistant and will not crack or peel like vinyl covers do. The best thing about Rhinoweave is the softness of the fabric. It won't scratch the furniture underneath, keeping it protected all year long.