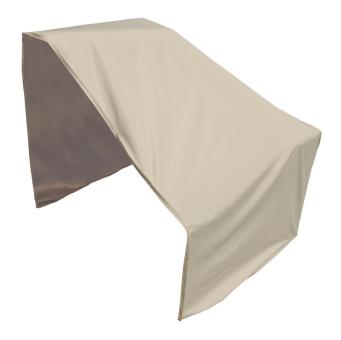

## Modular Left End (Right Facing)

Price: \$75.00 See Product Details

Local Pick Up & Delivery Lead Time: In Stock

CP403 Modular Left End (Right Facing) Fits End Sectional with elastic & spring cinch lock

## **Furniture Covers features:**

- Spring cinch lock to secure protective cover into place for a snug fit
- Convenient storage pouch sewn onto most covers
- Champagne Polyester 300D fabric
- UPF 50+
- Machine washable

**Size:** 32" W x 40" D x 32" H

Material: RhinoWeave

Color: Champagne

Modular code:

\*Rhinoweave is a tough fabric, designed to be both durable and breathable. The fabric is water resistant and will not crack or peel like vinyl covers do. The best thing about Rhinoweave is the softness of the fabric. It won't scratch the furniture underneath, keeping it protected all year long.