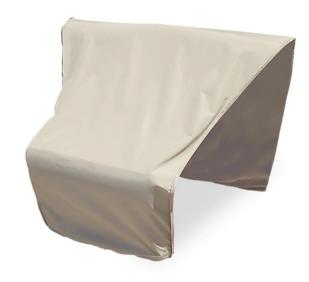

## Modular Wedge (Center)

Price: \$105.00 See Product Details

Local Pick Up & Delivery Lead Time: In Stock

CP406-C Modular Wedge (Center). Fits Wedge Corner Sectional with elastic & spring cinch lock

## **Furniture Covers features:**

- Spring cinch lock to secure protective cover into place for a snug fit
- Convenient storage pouch sewn onto most covers
- Champagne Polyester 300D fabric
- UPF 50+
- Machine washable

**Size:** 52" W x 40" D x 32" H (28" Front)

Material: RhinoWeave

**Color:** Champagne

Modular code:

\*Rhinoweave is a tough fabric, designed to be both durable and breathable. The fabric is water resistant and will not crack or peel like vinyl covers do. The best thing about Rhinoweave is the softness of the fabric. It won't scratch the furniture underneath, keeping it protected all year long.