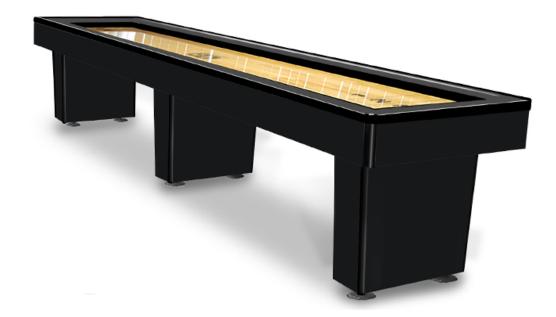

## Description

The Monarch Shuffleboard Table is made from Solid Wood and features flat paneled cabinet and pedestal base legs. All Olhausen Shuffleboards are hand-crafted at our 250,000 sq. ft. manufacturing facility in Portland, TN.

Wood Material: Maple, Oak, Cherry or Walnut

Finishes: Available in all Olhausen® Finishes. (View Finishes Catalogue)

Upgraded Brushed or Polished Aluminum available (Call for availability)

Playfield: 20" Solid Maple with 1/4" polymer surface