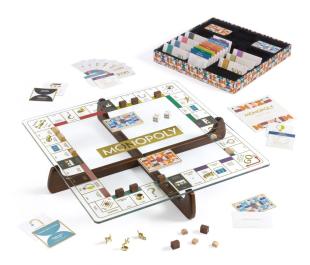

# Free Shipping Lead Time: In Stock

You have a style all your own. Like this chic version Monopoly: A little hip, a little retro, all wow. The gorgeous glass game board rests on a sleek, solid wood base. With touches of gold everywhere, this game is too pretty to put away! Colorful, custom components and a convenient storage box make this game unique!

# FEATURES

- Tempered-glass game board with gold foil
- Solid wood base with walnut stain
- Foil-stamped Chance, Community Chest, and Title Deed cards
- Solid wood houses and hotels
- Custom Monopoly money
- Custom-designed storage box with integrated banker's tray
- 8 Die-cast tokens
- 2 Dice
- Instructions