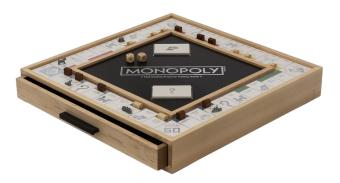

#### **Specifications**

This gorgeous edition features a solid maple wood cabinet with an integrated storage drawer and die-cast metal drawer pull. The striking foil-stamped Monopoly gameboard is built into the cabinet and includes a framed center area for rolling dice.

### Features

- Deluxe solid maple wood cabinet with storage drawer
- Die-cast metal drawer pull
- Built-in foil-stamped Monopoly gameboard with wood-framed rolling area
- Solid maple wooden banker's tray
- Die-cast tokens
- Wood houses and hotels
- Premium money
- Foil stamped Chance, Community Chest, and deluxe Title Deed cards