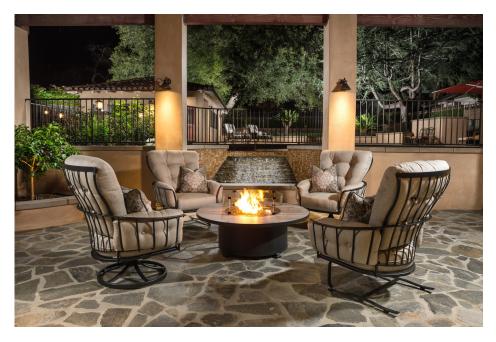

## Monterra Lounge Chairs

Contact us for price & availability See Product Details

The Monterra collection features unique details such as hammered rivets at key intersections and embossed flat bars that envelope the cushioning of the chair, creating beautiful and distinctly comfortable deep seating.

## Description

Monterra is well-known as the most confortable outdoor chair on the market. The back gently curves to meet the embossed flat bar arms to create a smooth rounded nest. Back and arm cushions curve and embrace you a for a comfortable indoor feel.

Each piece is detailed with hand hammered rivets for a causal but elegant look and feel. Monterra is a full-line collection and features dining, urban-scale and traditional deep seating, sectional pieces, a chaise lounge, and a swing. Additionally, Monterra's deep seating features our Plus Comfor cushions.