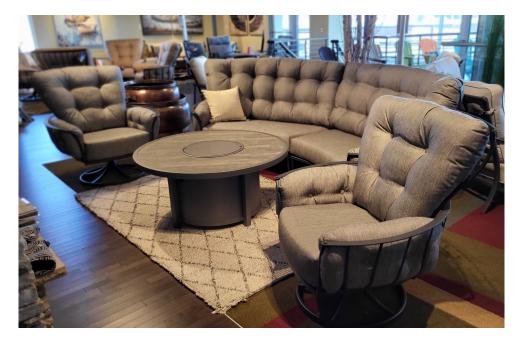

# Monterra Sectional Set

Price: \$15,599.00 Sale Price: \$14,040.00 See Product Details

Local Pick Up & Delivery Lead Time: In Stock

## Set Includes:

- 49" Round Altra Coffee Table w/ Fire Pit by Castelle x1
- 421-SR Monterra Swivel Rocker Lounge x2
- 425-L Monterra Left Sectional x1
- 425-R Monterra Right Sectional x1

## Specifications

The Monterra collection feature unique details such as hammered rivets at key intersections and embossed flat bars that envelope the cushioning of the chair, creating beatiful and distinctly comfortable deep seating.

Paired with the Altra chat height fire pit by Castelle that will blend with any backyard setting, modern or traditional. Designed to be used with many seating collections to create the perfect outdoor room. This set is MADE IN AMERICA