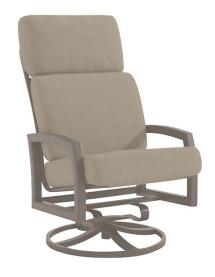

## Muirlands Cushion High Back Swivel Rocker Graphite Cast Ash

Price: \$1,319.00

Sale Price: \$1,187.09 See Product Details

Local Pick Up & Delivery Lead Time: In Stock

Muirlands brings a fresh look that is reflective of today's simple design aesthetic. Sculpted with crisp edges and angles, its transitional silhouette blends seamlessly with any decor. Each Muirlands Cushion piece is topped with plush, RELAXplus® cushions that deliver sink-in comfort and style.

## **Details**

**Specifications** 

Finish: Graphite

Fabric: Cast Ash 15902

Height (in.): 41

Upright Height (in.): 46

Width (in.): 26.75

**Depth (in.):** 32.5

Seat Height (in.): 21.5

## Arm Height (in.): 25

Product Weight (lbs.): 30.5

 $https://www.petersbilliards.com/outdoor-patio/muirlands-cushion-high-back-swivel-rocker-graphite-cast-ash\\ © 2024\ Peters\ Billiards$