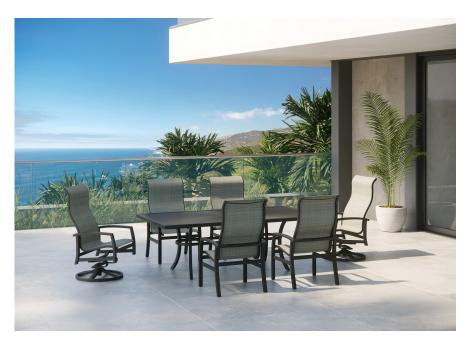

## **DETAILS**

Muirlands brings a fresh look that is reflective of today's simple design aesthetic. Sculpted with crisp edges and angles, its transitional silhouette blends seamlessly with any decor. Muirlands Sling features a resilient all-weather relaxed sling seat and back that stays cool on warm afternoons and dries in minutes poolside or after a summer rain. Available in your choice of Tropitone sling fabrics. The group includes chaise lounges, high back swivel rockers, high back dining chairs and swivel bar stools.