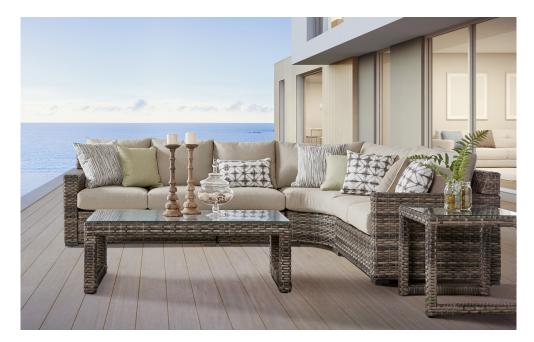

## New Java Sectional

Contact us for price & availability See Product Details

New Java's uniquely textured sandstone finish and durable construction are ideal for outdoor living in style. Wide, flat wicker and squared shaping embody contemporary chic - yet also call to mind the timeless appeal of woven wicker comfort. New Java is a complete patio collection, offering a full range of dining, seating, and sectional pieces to suit any configuration.