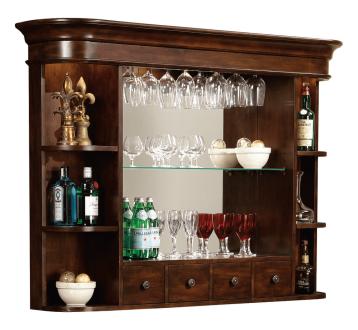

# Niagara Hutch

Price: \$2,249.00 See Product Details

Local Pick Up & Delivery Lead Time: Arrives in 4-6 weeks

This gorgeous Niagara hutch, with soft, rounded corners and a mirrored backsplash, can be added to the Niagara console bar. It secures to the console via two metal brackets.

# **Specifications**

Console sold separately.

- Four small cubbie drawers at the base of the hutch to store smaller items such as corkscrews and bottle stoppers.
- One adjustable center glass shelf.
- Four adjustable wood shelves with glass inserts (two on either side).
- Three incandescent lights that illuminate the back bar..
- Pad-lock cushioned metal shelf clips increase stability and safety.
- Hanging stemware rack keeps stemware handy.
- Glass mirrored back beautifully showcases your collectibles.
- No-reach light switch is conveniently located on the back of the cabinet