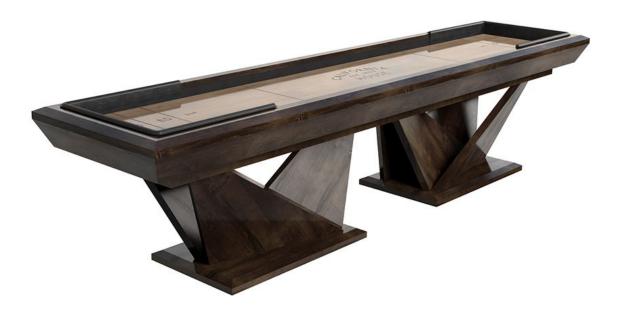

# Main Image Shown in: Umber Finish

- The Origami Shuffleboard Table is an original California House design that features a modern design that delights from every angle.
- Made to order in the USA.
- Solid 2.25" thick solid tongue & grooved beech wood play field with inlaid black walnut scoring areas.
- Slow curing, poured polymer play surface for durability.
- Heavy-duty climate adjusters to maintain proper concavity of play field.
- Premium black & white weights (pucks) come standard.
- Microfiber lined alley for easy cleanup and high-end appeal.
- 100% solid kiln-dried hardwood frame and base.
- Factory pre-assembled chassis is precision leveled for accurate play.
- Unique padded end collars protect ends of table from heavy weights (pucks).

- Multi-step, post-catalyzed lacquer finish for tremendous beauty and durability.
- Make it your own with your choice of virtually unlimited finish choices.